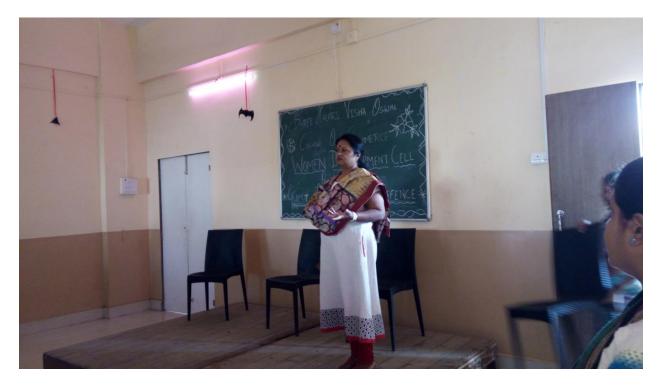

Guest:- Mr.Pathan

- Women Development Camp organized guest lecture for girl students on "Self Defence".
- 2. Total 80 students attended the workshop.
- Principal explained that self-defence, especially for women, is of utmost importance in the kind of the world we live in today