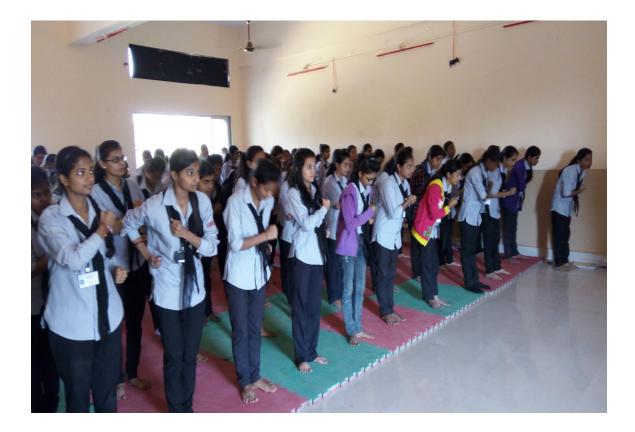

Guest:- Mr.Pathan

- Women Development Camp organized guest lecture for girl students on "Self Defence".
- 2. Total 80 students attended the workshop.
- Principal explained that self-defence, especially for women, is of utmost importance in the kind of the world we live in today

- 4. Mr.Pathan explained Self-defence skills prepare us to fight rather than freeze and such organizations are the place to learn hoe to put up an impressive fight against the attacker.
- 5. He also explained the objectives of self defence, self-defence techniques common threats, protection strategy from single and multiple attackers ,etc.
- He also taught basic steps to an assault, attack and what requirement must be fulfilled for an assault to occur.
- At end of the programme vote of thanks by principal madam.