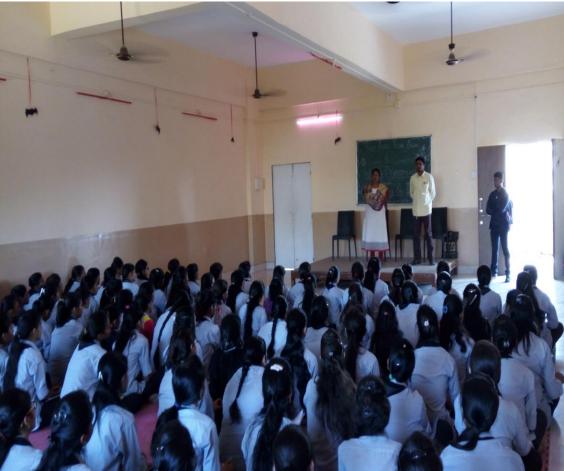

Guest:- Mr.Pathan

- Women Development Camp organized guest lecture for girl students on "Self Defence".
- 2. Total 80 students attended the workshop.
- Principal explained that self-defence, especially for women, is of utmost importance in the kind of the world we live in today