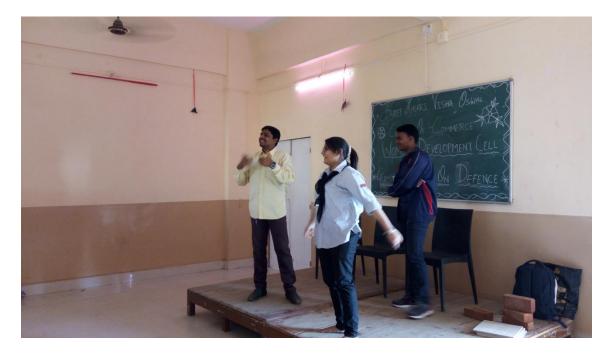

- 4. Mr.Pathan explained Self-defence skills prepare us to fight rather than freeze and such organizations are the place to learn hoe to put up an impressive fight against the attacker.
- 5. He also explained the objectives of self defence, self-defence techniques common threats, protection strategy from single and multiple attackers ,etc.
- He also taught basic steps to an assault, attack and what requirement must be fulfilled for an assault to occur.
- At end of the programme vote of thanks by principal madam.