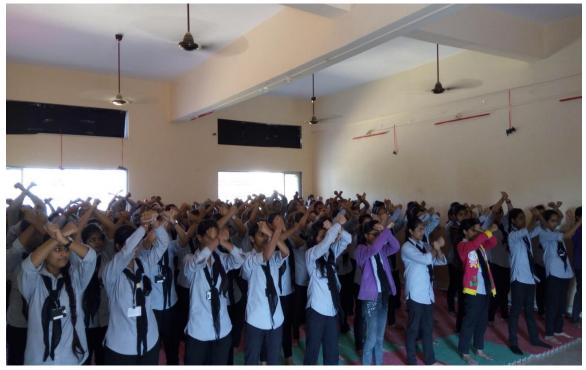

Guest:- Mr.Pathan

- Women Development Camp organized guest lecture for girl students on "Self Defence".
- 2. Total 80 students attended the workshop.
- Principal explained that self-defence, especially for women, is of utmost importance in the kind of the world we live in today

- 4. Mr.Pathan explained Self-defence skills prepare us to fight rather than freeze and such organizations are the place to learn hoe to put up an impressive fight against the attacker.
- 5. He also explained the objectives of self defence, self-defence techniques common threats, protection strategy from single and multiple attackers ,etc.
- He also taught basic steps to an assault, attack and what requirement must be fulfilled for an assault to occur.
- At end of the programme vote of thanks by principal madam.