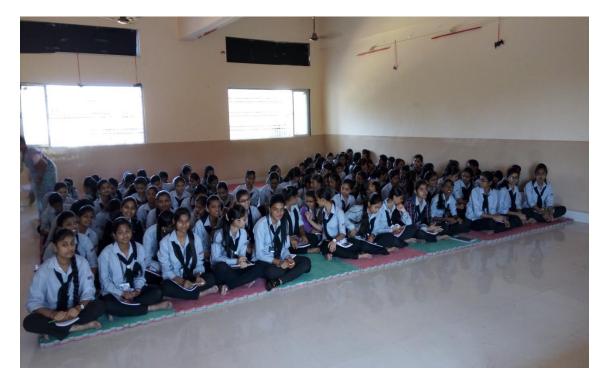

Guest:- Mr.Pathan

- Women Development Camp organized guest lecture for girl students on "Self Defence".
- 2. Total 80 students attended the workshop.
- Principal explained that self-defence, especially for women, is of utmost importance in the kind of the world we live in today